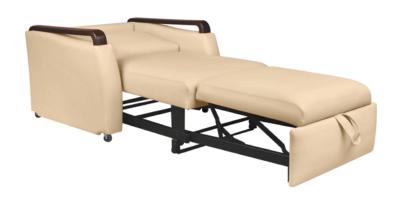

## Pull-Out Mechanism

Advanced mechanism provides smooth and effortless functionality.