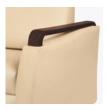

# Pull-Out Sleepover

Kwalu's Ravello Pull-Out Sleepover is designed for the ultimate in guest accommodations. An encased wheel track system makes it impossible to pull this sleeper out too far while heavy duty casters allow easy positioning in the room. Its unique contoured arm rests offer unmatched ergonomic support.

#### **Durable Finish**

Kwalu's solid surface (1/4" thick) proprietary finish doesn't have any of the drawbacks of wood. The frames are moisture impervious, graffiti-resistant, easy to clean and maintenance-free.