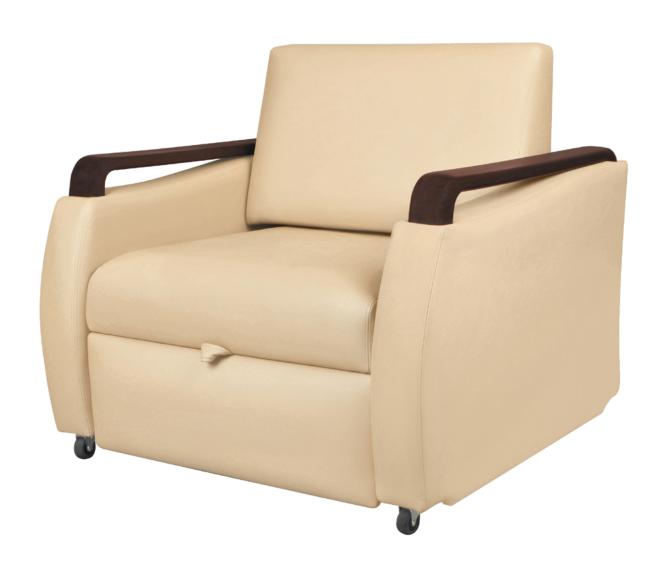

# Pull-Out Sleepover

Kwalu's Ravello Pull-Out Sleepover is designed for the ultimate in guest accommodations. An encased wheel track system makes it impossible to pull this sleeper out too far while heavy duty casters allow easy positioning in the room. Its unique contoured arm rests offer unmatched ergonomic support.

Model: RVABB 37W 41D 36H 28SW 22SD 19SH 26AH 82.5 Ext. Depth