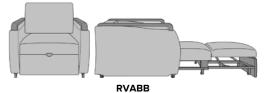

# Pull-Out Sleepover

Kwalu's Ravello Pull-Out Sleepover is designed for the ultimate in guest accommodations. An encased wheel track system makes it impossible to pull this sleeper out too far while heavy duty casters allow easy positioning in the room. Its unique contoured arm rests offer unmatched ergonomic support.

Model: RVABB 37W 41D 36H 28SW 22SD 19SH 26AH 82.5 Ext. Depth